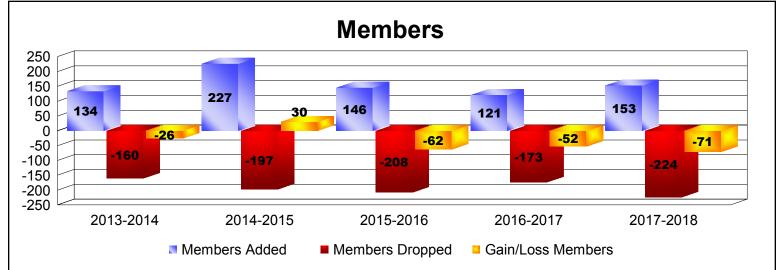

District 27 C2 As of June 2018 Cumulative

| Year      | New<br>Clubs | Dropped<br>Clubs | Gain/<br>Loss<br>Clubs | New<br>Members | Charter<br>Members | Reinstate<br>Members | Transfer<br>Members | Total<br>Member<br>Added | Total<br>Members<br>Dropped | Gain/<br>Loss<br>Members |
|-----------|--------------|------------------|------------------------|----------------|--------------------|----------------------|---------------------|--------------------------|-----------------------------|--------------------------|
| 2013-2014 | 0            | 0                | 0                      | 127            | 1                  | 6                    | 0                   | 134                      | -160                        | -26                      |
| 2014-2015 | 1            | -1               | 0                      | 102            | 106                | 13                   | 6                   | 227                      | -197                        | 30                       |
| 2015-2016 | 0            | 0                | 0                      | 135            | 0                  | 10                   | 1                   | 146                      | -208                        | -62                      |
| 2016-2017 | 0            | 0                | 0                      | 103            | 1                  | 14                   | 3                   | 121                      | -173                        | -52                      |
| 2017-2018 | 0            | 0                | 0                      | 132            | 1                  | 14                   | 6                   | 153                      | -224                        | -71                      |
| Average   | 0            | 0                | 0                      | 120            | 22                 | 11                   | 3                   | 156                      | -192                        | -36                      |