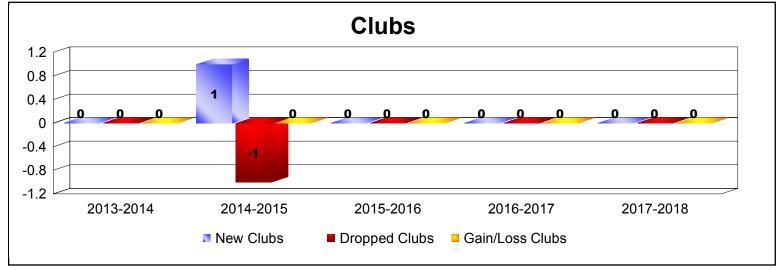

District 27 C2 As of June 2018 Cumulative

| Year      | New<br>Clubs | Dropped<br>Clubs | Gain/<br>Loss<br>Clubs | New<br>Members | Charter<br>Members | Reinstate<br>Members | Transfer<br>Members | Total<br>Member<br>Added | Total<br>Members<br>Dropped | Gain/<br>Loss<br>Members |
|-----------|--------------|------------------|------------------------|----------------|--------------------|----------------------|---------------------|--------------------------|-----------------------------|--------------------------|
| 2013-2014 | 0            | 0                | 0                      | 127            | 1                  | 6                    | 0                   | 134                      | -160                        | -26                      |
| 2014-2015 | 1            | -1               | 0                      | 102            | 106                | 13                   | 6                   | 227                      | -197                        | 30                       |
| 2015-2016 | 0            | 0                | 0                      | 135            | 0                  | 10                   | 1                   | 146                      | -208                        | -62                      |
| 2016-2017 | 0            | 0                | 0                      | 103            | 1                  | 14                   | 3                   | 121                      | -173                        | -52                      |
| 2017-2018 | 0            | 0                | 0                      | 132            | 1                  | 14                   | 6                   | 153                      | -224                        | -71                      |
| Average   | 0            | 0                | 0                      | 120            | 22                 | 11                   | 3                   | 156                      | -192                        | -36                      |